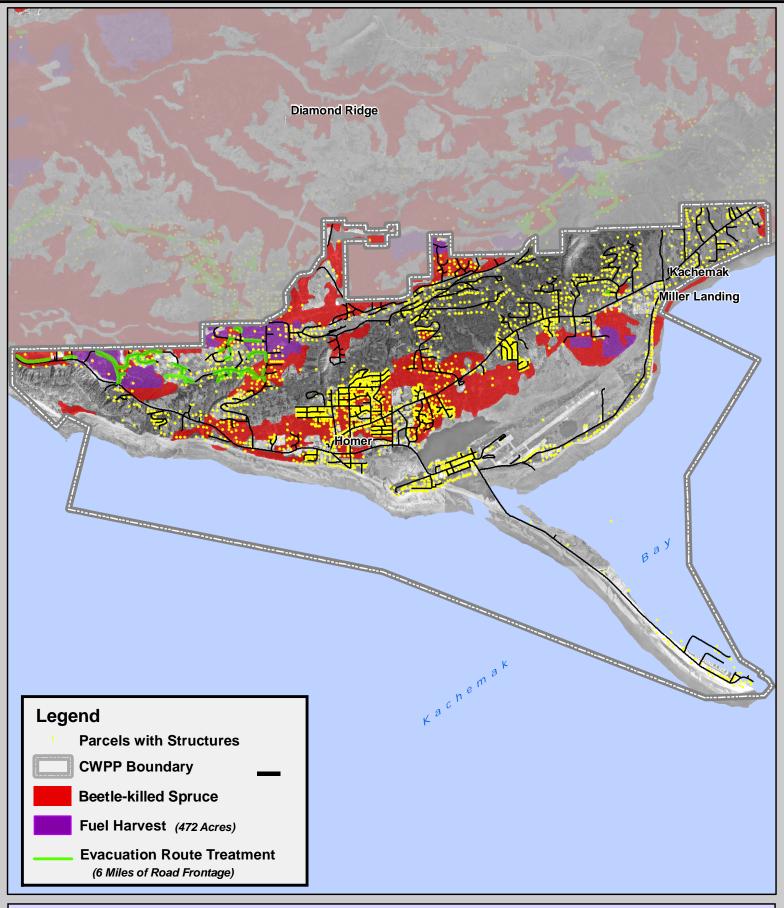

## **Mitigation Efforts**

Miles

Kenai Peninsula Borough (KPB), Spruce Bark Beetle Mitigation Program (SBBMP) are not responsible for errors, omissions, or deletions on this map.

Discrepancies in feature or boundary alignments are due to use of data from different sources. This map is not a legal representation, is produced for general informational purposes only and is not for sale. Mitigation acerages are presented to the nearest 100 acres, evacuation routes to the nearest 1 mile.