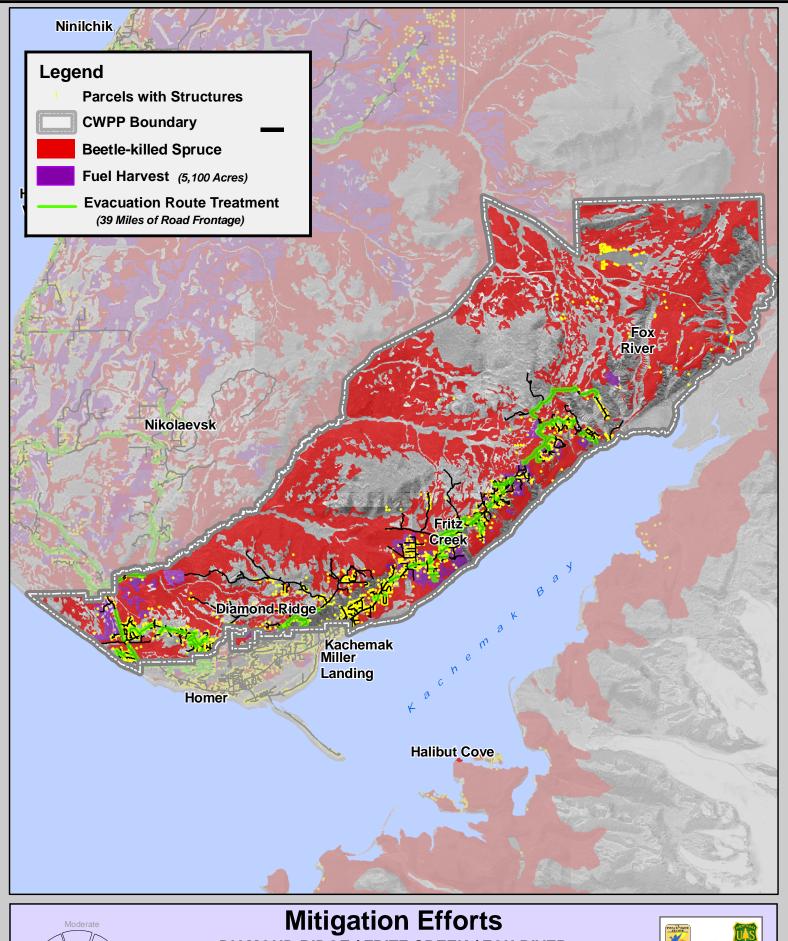

DIAMOND RIDGE / FRITZ CREEK / FOX RIVER

Miles

Kenai Peninsula Borough (KPB), Spruce Bark Beetle Mitigation Program (SBBMP) are not responsible for errors, omissions, or deletions on this map.

Discrepancies in feature or boundary alignments are due to use of data from different sources. This map is not a legal representation, is produced for general informational purposes only and is not for sale. Mitigation acerages are presented to the nearest 100 acres, evacuation routes to the nearest 1 mile.

M:\Projects\COMMUNITY\_RISK\Mitigation\_Maps\DIAMOND\_CWPP\_MITIGATION.rmxd Completed byy Bobbi Jo Lay & Marv Rude with support from Alaska Map Company 11 January 2006