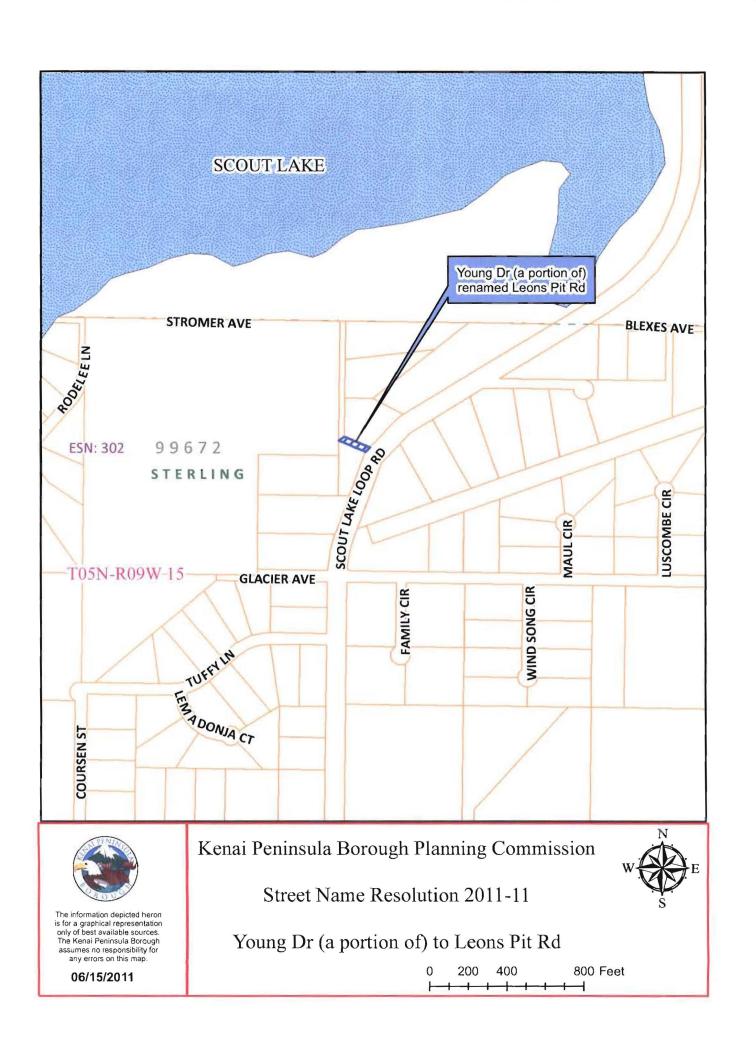

NOW, THEREFORE, BE IT RESOLVED BY THE PLANNING COMMISSION OF THE KENAI PENINSULA BOROUGH:

<u>Section 1</u>. That the rights-of-way listed below is renamed as follows:

| DESCRIPTION                                                                                                                                                                                                                                                                                                                                                                                                                                                                                                                                                                                                                                                                                                                                                                                                                                                                                                                                                                                                                                                                                                                                                                                                                                                                                                                                                                                                                                                                                                                                                                                                                                                                                                                                                                                                                                                                                                                                                                                                                                                                                                                          |                                            | FROM                    | ТО           | BASE<br>MAP |
|--------------------------------------------------------------------------------------------------------------------------------------------------------------------------------------------------------------------------------------------------------------------------------------------------------------------------------------------------------------------------------------------------------------------------------------------------------------------------------------------------------------------------------------------------------------------------------------------------------------------------------------------------------------------------------------------------------------------------------------------------------------------------------------------------------------------------------------------------------------------------------------------------------------------------------------------------------------------------------------------------------------------------------------------------------------------------------------------------------------------------------------------------------------------------------------------------------------------------------------------------------------------------------------------------------------------------------------------------------------------------------------------------------------------------------------------------------------------------------------------------------------------------------------------------------------------------------------------------------------------------------------------------------------------------------------------------------------------------------------------------------------------------------------------------------------------------------------------------------------------------------------------------------------------------------------------------------------------------------------------------------------------------------------------------------------------------------------------------------------------------------------|--------------------------------------------|-------------------------|--------------|-------------|
| <ul> <li>a. Young Dr (a portion of) replat KN0840117 Raymore McNutt Subdivision No R9W SECTION 15; Meridian, AK; Off of Society Loop Rd in the Sterling Cotton 100 Cotton 10</li></ul> | ond Alvin<br>2; T 5N<br>Seward<br>out Lake | Young Dr (a portion of) | LEONS PIT RD | KR10        |

- Section 2. That according to Kenai Peninsula Borough Code of Ordinance 14.10.030, the official street name map, 1:500 scale series base map, Kenai River 10 is hereby amended to reflect these changes.
- Section 3. That the map showing the location of the renamed rights-of-way be attached to, and made a permanent part of this resolution.
- Section 4. That this Resolution takes effect immediately upon adoption.