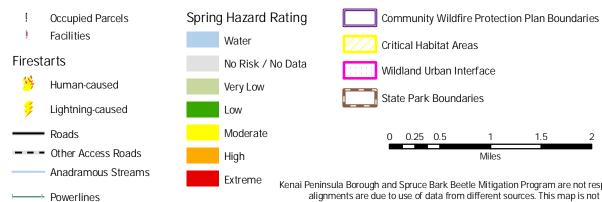

### LEGEND

Kenai Peninsula Borough and Spruce Bark Beetle Mitigation Program are not responsible for errors, omissions, or deletions on this map. Discrepancies in feature or boundary alignments are due to use of data from different sources. This map is not a legal representation, is produced for general informational purposes only and is not for sale. R:\Geodata\AMprojects\CWPP\KBAY\BaseMaps\seldovia\_document\_size.mxd 09-JUL-08 bjl