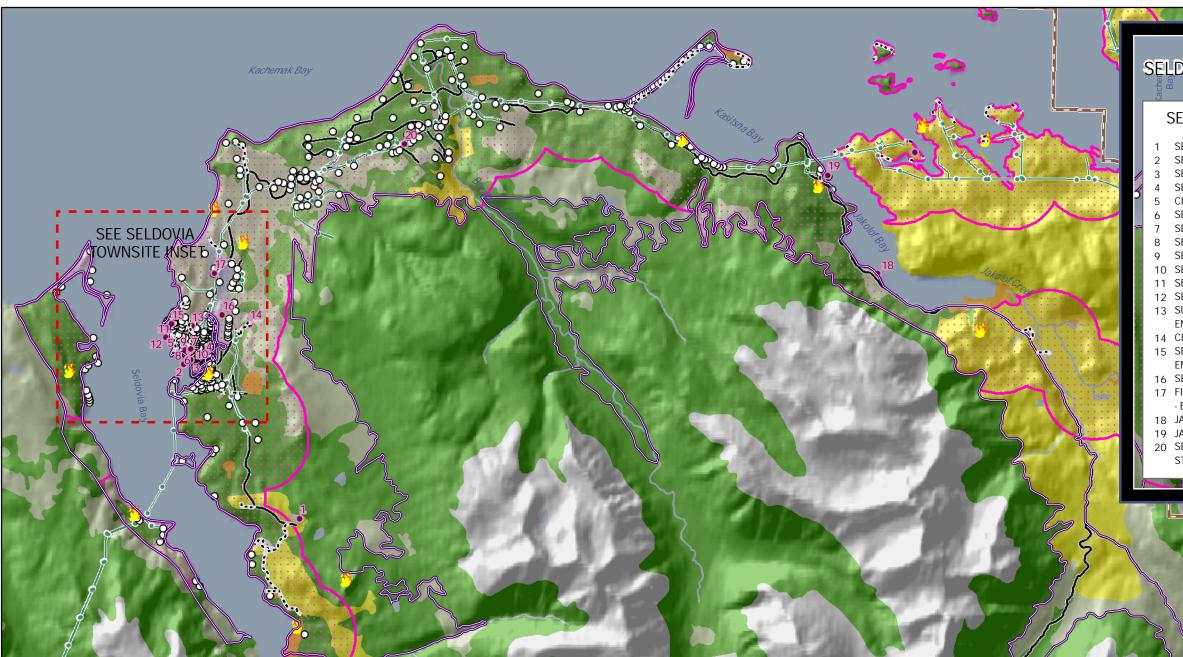

# Seldovia Community Wildfire Protection Plan

## Base Map

### LEGEND

Kenai Peninsula Borough and Spruce Bark Beetle Mitigation Program are not responsible for errors, omissions, or deletions on this map. Discrepancies in feature or boundary alignments are due to use of data from different sources. This map is not a legal representation, is produced for general informational purposes only and is not for sale. R:\Geodata\AMprojects\CWPP\KBAY\BaseMaps\seldovia\_document\_size.mxd 09-JUL-08 bjl

#### SELDOVIA TOWNSITE INSET

#### SELDOVIA FACILITIES

SELDOVIA LANDFILL 2 SELDOVIA SMALL BOAT HARBOR SELDOVIA HARBORMASTER SELDOVIA SENIOR CENTER CITY OF SELDOVIA BOAT LAUNCH SELDOVIA MEDICAL CLINIC SELDOVIA LIBRARY 8 SELDOVIA POST OFFICE 9 SELDOVIA FIRE & RESCUE 10 SELDOVIA POLICE STATION 11 SELDOVIA CITY HALL 12 SELDOVIA CITY DOCK 13 SUSAN B. ENGLISH SCHOOL EMERGENCY SHELTER 14 CITY OF SELDOVIA RESERVOIR 15 SELDOVIA BIBLE CHAPEL EMERGENCY SHELTER 16 SELDOVIA AIRPORT 17 FIRST MISSIONARY BAPTIST CHURCH - EMERGENCY SHELTER 18 JAKOLOF BAY AIRSTRIP 19 JAKOLOF BAY BOAT DOCK 20 SELDOVIA NATIVE ASSN. FIRE STATION