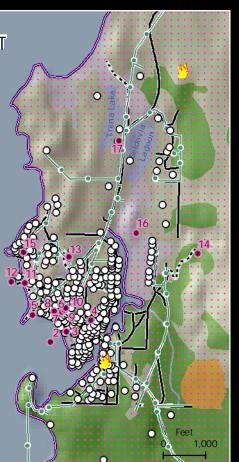

#### SELDOVIA TOWNSITE INSET

#### SELDOVIA FACILITIES

SELDOVIA LANDFILL 2 SELDOVIA SMALL BOAT HARBOR SELDOVIA HARBORMASTER SELDOVIA SENIOR CENTER CITY OF SELDOVIA BOAT LAUNCH SELDOVIA MEDICAL CLINIC SELDOVIA LIBRARY 8 SELDOVIA POST OFFICE 9 SELDOVIA FIRE & RESCUE 10 SELDOVIA POLICE STATION 11 SELDOVIA CITY HALL 12 SELDOVIA CITY DOCK 13 SUSAN B. ENGLISH SCHOOL EMERGENCY SHELTER 14 CITY OF SELDOVIA RESERVOIR 15 SELDOVIA BIBLE CHAPEL EMERGENCY SHELTER 16 SELDOVIA AIRPORT 17 FIRST MISSIONARY BAPTIST CHURCH - EMERGENCY SHELTER 18 JAKOLOF BAY AIRSTRIP 19 JAKOLOF BAY BOAT DOCK 20 SELDOVIA NATIVE ASSN. FIRE STATION