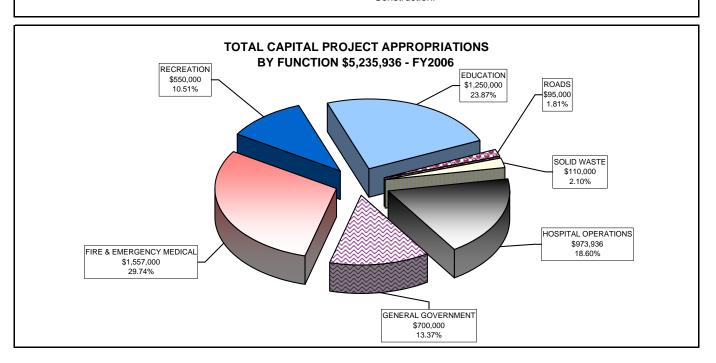

# COMBINED REVENUES AND APPROPRIATIONS CAPITAL PROJECT FUNDS FISCAL YEAR 2006

|                                                                                     | SCHOOL<br>REVENUE | BOND<br>FUNDED | GENERAL<br>GOVERNMENT | 911<br>COMMUNICATIONS | RESOURCE<br>MANAGEMENT | SOLID<br>WASTE | ROAD<br>SERVICE AREA |  |
|-------------------------------------------------------------------------------------|-------------------|----------------|-----------------------|-----------------------|------------------------|----------------|----------------------|--|
| REVENUES -<br>INTEREST EARNINGS                                                     | \$ -              | \$ 599,610     | \$ -                  | \$ -                  | \$ -                   | \$ -           | \$ 40,100            |  |
| OTHER FINANCING SOURCES -<br>TRANSFERS FROM OTHER FUNDS                             | 1,250,000         |                | 700,000               | -                     |                        | 110,000        | 755,955              |  |
| TOTAL REVENUES AND OTHER FINANCING SOURCES                                          | 1,250,000         | 599,610        | 700,000               | -                     | -                      | 110,000        | 796,055              |  |
| EXPENDITURES - FY2006 APPROPRIATIONS                                                | 1,250,000         | -              | 700,000               | -                     | -                      | 110,000        | 95,000               |  |
| TRANSFER TO OTHER FUNDS                                                             |                   | -              | -                     |                       | -                      | -              | -                    |  |
| TOTAL EXPENDITURES AND OTHER FINANCING USES                                         | 1,250,000         | -              | 700,000               | -                     | -                      | 110,000        | 95,000               |  |
| NET RESULTS FROM OPERATIONS                                                         |                   | 599,610        | -                     | -                     | -                      | -              | 701,055              |  |
| BEGINNING FUND BALANCE                                                              | 3,173,452         | 84,759,923     | 1,000,904             | 434,480               | 70,975                 | 316,888        | 1,650,726            |  |
| ADJUSTMENTMENT TO FUND BALANCE FOR PRIOR YEAR PROJECTS AUTHORIZED BUT NOT COMPLETED | (2,970,481)       | (82,631,209)   | (876,546)             | (361,569)             | (70,975)               | (315,324)      | (747,342)            |  |
| ENDING FUND BALANCE                                                                 | \$ 202,971        | \$ 2,728,324   | \$ 124,358            | \$ 72,911             | \$ -                   | \$ 1,564       | \$ 1,604,439         |  |

| NIKISKI<br>FIRE<br>SERVICE AREA | BEAR CREEK<br>FIRE<br>SERVICE AREA | CENTRAL<br>EMERGENCY<br>SERVICE AREA | ANCHOR POINT<br>FIRE AND<br>EMERGENCY<br>MEDICAL<br>SERVICE AREA | KACHEMAK<br>EMERGENCY<br>SERVICE AREA | NORTH<br>PENINSULA<br>RECREATION<br>SERVICE AREA | CENTRAL<br>PENINSULA<br>HOSPITAL<br>SERVICE AREA | SOUTH<br>PENINSULA<br>HOSPITAL<br>SERVICE AREA | TOTAL        |
|---------------------------------|------------------------------------|--------------------------------------|------------------------------------------------------------------|---------------------------------------|--------------------------------------------------|--------------------------------------------------|------------------------------------------------|--------------|
| \$ 32,921                       | \$ 4,050                           | \$ 19,638                            | \$ 6,070                                                         | \$ 3,862                              | \$ 11,796                                        | \$ 7,324                                         | \$ 16,346                                      | \$ 741,717   |
| 100,000                         | 115,000                            | 475,000                              | 185,000                                                          | 145,000                               | 50,000                                           | -                                                | 973,936                                        | 4,859,891    |
| 132,921                         | 119,050                            | 494,638                              | 191,070                                                          | 148,862                               | 61,796                                           | 7,324                                            | 990,282                                        | 5,601,608    |
| 290,000                         | 150,000                            | 392,000                              | 365,000                                                          | 60,000                                | -                                                | -                                                | 973,936                                        | 4,385,936    |
| 300,000                         | -                                  | -                                    | -                                                                | -                                     | 550,000                                          | -                                                | -                                              | 850,000      |
| 590,000                         | 150,000                            | 392,000                              | 365,000                                                          | 60,000                                | 550,000                                          |                                                  | 973,936                                        | 5,235,936    |
| (457,079)                       | (30,950)                           | 102,638                              | (173,930)                                                        | 88,862                                | (488,204)                                        | 7,324                                            | 16,346                                         | 365,672      |
| 1,184,695                       | 535,247                            | 1,558,430                            | 288,814                                                          | 218,944                               | 341,731                                          | 1,386,586                                        | 1,314,095                                      | 98,235,890   |
| 23,252                          | (459,531)                          | (1,233,198)                          | (104,537)                                                        | (215,100)                             | 571,213                                          | (1,161,227)                                      | (1,298,103)                                    | (91,850,677) |
| \$ 750,868                      | \$ 44,766                          | \$ 427,870                           | \$ 10,347                                                        | \$ 92,706                             | \$ 424,740                                       | \$ 232,683                                       | \$ 32,338                                      | \$ 6,750,885 |