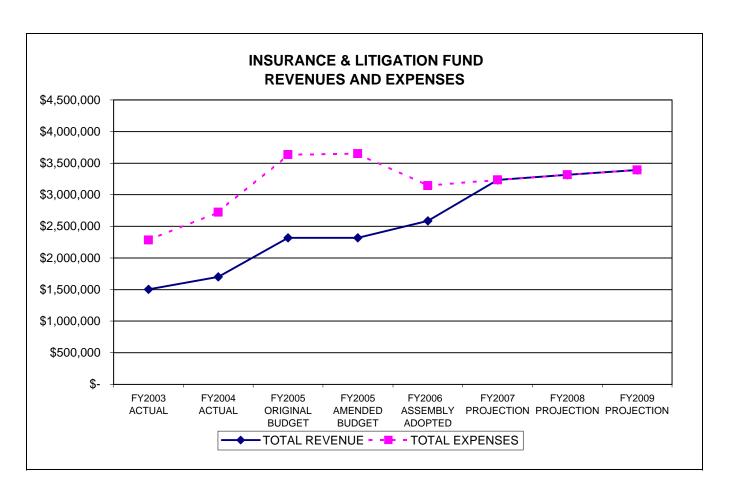

## FUND: 700 INSURANCE AND LITIGATION FUND

| FUND BUDGET:                                                         | FY2003<br>ACTUAL                     | FY2004<br>ACTUAL                   | FY2005<br>ORIGINAL<br>BUDGET         | FY2005<br>AMENDED<br>BUDGET          | FY2006<br>ASSEMBLY<br>ADOPTED        | FY2007<br>PROJECTION                 | FY2008<br>PROJECTION                 | FY2009<br>PROJECTION                 |
|----------------------------------------------------------------------|--------------------------------------|------------------------------------|--------------------------------------|--------------------------------------|--------------------------------------|--------------------------------------|--------------------------------------|--------------------------------------|
| REVENUES: INTEREST REVENUE CHARGES FROM OTHER DEPT'S TOTAL REVENUES: | \$ 252,103<br>1,251,657<br>1,503,760 | \$ 7,314<br>1,693,443<br>1,700,757 | \$ 182,000<br>2,137,039<br>2,319,039 | \$ 179,103<br>2,137,039<br>2,316,142 | \$ 135,753<br>2,450,995<br>2,586,748 | \$ 126,613<br>3,107,760<br>3,234,373 | \$ 126,613<br>3,187,624<br>3,314,237 | \$ 126,613<br>3,263,057<br>3,389,670 |
| EXPENSES: PERSONNEL                                                  | 244,437                              | 308.034                            | 385,193                              | 399.010                              | 405,265                              | 433.634                              | 457.484                              | 475.783                              |
| SUPPLIES<br>SERVICES<br>CAPITAL OUTLAY                               | 3,031<br>2,013,976<br>19.853         | 9,410<br>2,396,378<br>8.664        | 50,200<br>3,193,438<br>8,100         | 50,989<br>3,188,459<br>11,915        | 5,400<br>2,730,241<br>4,973          | 5,500<br>2,790,167<br>5,072          | 5,610<br>2,845,970<br>5,173          | 5,722<br>2,902,889<br>5,276          |
| TOTAL EXPENSES:  NET RESULTS FROM OPERATIONS                         | 2,281,297                            | 2,722,486                          | 3,636,931                            | 3,650,373                            | 3,145,879                            | 3,234,373                            | 3,314,237                            | 3,389,670                            |
| RETAINED EARNINGS APPROPRIATED                                       | 777,537                              | 1,021,729                          | 1,317,892                            | 1,334,231                            | 559,131                              | _                                    |                                      | <u>-</u>                             |
| EXCESS/(DEFICIT)                                                     |                                      | -                                  | -                                    | -                                    | -                                    | -                                    | -                                    |                                      |
| BEGINNING RETAINED EARNINGS                                          | 7,310,131                            | 6,532,594                          | 4,773,251                            | 5,510,865                            | 4,176,634                            | 3,617,503                            | 3,617,503                            | 3,617,503                            |
| RETAINED EARNINGS APPROPRIATED                                       | (777,537)                            | (1,021,729)                        | (1,317,892)                          | (1,334,231)                          | (559,131)                            | -                                    | -                                    | -                                    |
| SURPLUS FROM OPERATIONS                                              | -                                    | -                                  | -                                    | -                                    | -                                    | -                                    | -                                    | -                                    |
| ENDING RETAINED EARNINGS                                             | \$ 6,532,594                         | \$ 5,510,865                       | \$ 3,455,359                         | \$ 4,176,634                         | \$ 3,617,503                         | \$ 3,617,503                         | \$ 3,617,503                         | \$ 3,617,503                         |