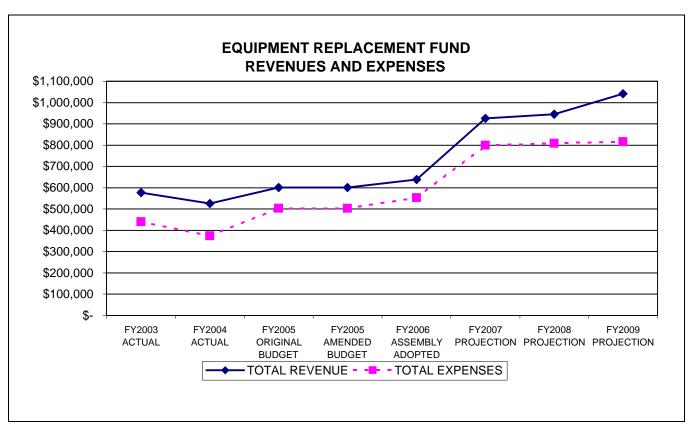

## FUND: 705 EQUIPMENT REPLACEMENT FUND

| FUND BUDGET:                     | FY2003             | FY2004             | FY2005<br>ORIGINAL | FY2005<br>AMENDED  | FY2006<br>ASSEMBLY | FY2007                                | FY2008             | FY2009             |
|----------------------------------|--------------------|--------------------|--------------------|--------------------|--------------------|---------------------------------------|--------------------|--------------------|
| _                                | ACTUAL             | ACTUAL             | BUDGET             | BUDGET             | ADOPTED            | PROJECTION                            | PROJECTION         | PROJECTION         |
| REVENUES:                        |                    |                    |                    |                    |                    |                                       |                    |                    |
| INTEREST REVENUE                 | \$ 46,065          | . ,                | . ,                | . ,                | . ,                |                                       | . ,                |                    |
| CHARGES FROM OTHER DEPT'S        | , -                | 484,412            | 542,079            | 542,079            | 575,612            | · · · · · · · · · · · · · · · · · · · | 897,772            | 906,750            |
| SALE OF FIXED ASSETS             | 37,192             | 38,776             | 30,000             | 30,000             | 30,000             |                                       | 30,000             | 30,000             |
| TOTAL REVENUES:                  | 576,418            | 525,888            | 601,479            | 601,479            | 638,397            | 925,311                               | 944,608            | 1,041,223          |
|                                  |                    |                    |                    |                    |                    |                                       |                    |                    |
| OPERATING TRANSFERS FROM:        |                    |                    |                    |                    |                    |                                       |                    |                    |
| GENERAL FUND                     | -                  | -                  | -                  | -                  | 300,000            | -                                     | -                  |                    |
| TOTAL OPERATING TRANSFERS        | -                  | -                  | -                  | -                  | 300,000            | -                                     | -                  | -                  |
| TOTAL DEVENUES AND               |                    |                    |                    |                    |                    |                                       |                    |                    |
| TOTAL REVENUES AND               | 570.440            | 505.000            | 004 470            | 004 470            | 000 007            | 005.044                               | 044.000            | 4 0 44 000         |
| OPERATING TRANSFERS              | 576,418            | 525,888            | 601,479            | 601,479            | 938,397            | 925,311                               | 944,608            | 1,041,223          |
| EXPENSES:                        |                    |                    |                    |                    |                    |                                       |                    |                    |
| SERVICES                         | 420.007            | 274.054            | E02.072            | E02.072            | EE2 000            | 700.005                               | 907 005            | 046.075            |
| TOTAL EXPENSES:                  | 439,907<br>439,907 | 374,051<br>374,051 | 503,072<br>503,072 | 503,073<br>503,073 | 553,090<br>553,090 | 799,995<br>799,995                    | 807,995<br>807,995 | 816,075<br>816,075 |
| TOTAL EXPENSES.                  | 439,907            | 374,051            | 503,072            | 503,073            | 553,090            | 799,995                               | 607,995            | 610,075            |
| NET RESULTS FROM OPERATIONS      | 136,511            | 151,837            | 98,407             | 98,406             | 385,307            | 125,316                               | 136,613            | 225,148            |
| NET RESULTS TROM OF ERATIONS     | 130,311            | 131,037            | 30,407             | 30,400             | 303,307            | 123,310                               | 130,013            | 223,140            |
| RETAINED EARNINGS APPROPRIATED   | _                  | _                  | _                  | _                  | _                  | _                                     | _                  | _                  |
| RETAINED EXIMINOS AT THOS KINGED |                    |                    |                    |                    |                    |                                       |                    |                    |
| EXCESS/(DEFICIT)                 | 136,511            | 151,837            | 98,407             | 98,406             | 385,307            | 125,316                               | 136,613            | 225,148            |
|                                  | ,                  | ,                  |                    |                    | 555,551            | 1=0,010                               | ,                  | ,                  |
| BEGINNING RETAINED EARNINGS      | 2,448,438          | 2,584,949          | 2,744,215          | 2,736,786          | 2,835,192          | 3,220,499                             | 3,345,815          | 3,482,428          |
|                                  | 2, ,               | 2,00 .,0 .0        | 2,,2               | 2,. 00,. 00        | 2,000,102          | 0,220,100                             | 0,0 .0,0 .0        | 0, 102, 120        |
| RETAINED EARNINGS APPROPRIATED   | _                  | _                  | _                  | _                  | -                  | _                                     | -                  | _                  |
|                                  |                    |                    |                    |                    |                    |                                       |                    |                    |
| SURPLUS FROM OPERATIONS          | 136,511            | 151,837            | 98,407             | 98,406             | 385,307            | 125,316                               | 136,613            | 225,148            |
|                                  | •                  | •                  | ,                  | ,                  |                    | <b>1</b>                              | ,                  | ,                  |
| ENDING RETAINED EARNINGS         | \$ 2,584,949       | \$2,736,786        | \$ 2,842,622       | \$2,835,192        | \$ 3,220,499       | \$ 3,345,815                          | \$ 3,482,428       | \$ 3,707,576       |