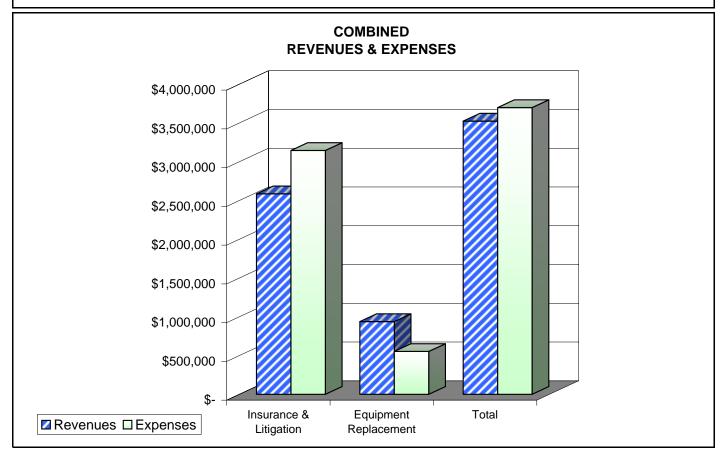

## COMBINED REVENUES AND EXPENSES INTERNAL SERVICE FUNDS FISCAL YEAR 2006

| REVENUES:                                        | <br>SURANCE &<br>ITIGATION | EQUIPMENT<br>REPLACEMENT |           | TOTAL        |  |
|--------------------------------------------------|----------------------------|--------------------------|-----------|--------------|--|
| INTEREST REVENUE                                 | \$<br>135,753              | \$                       | 32,785    | \$ 168,538   |  |
| CHARGES TO OTHER DEPT'S                          | 2,450,995                  |                          | 575,612   | 3,026,607    |  |
| MISCELLANEOUS REVENUE                            | <br>-                      |                          | 30,000    | 30,000       |  |
|                                                  | 2,586,748                  |                          | 638,397   | 3,225,145    |  |
| OPERATING TRANSFERS FROM:<br>GENERAL FUND        | <br>-                      |                          | 300,000   | 300,000      |  |
| TOTAL REVENUES AND OPERATING OPERATING TRANSFERS | <br>2,586,748              |                          | 938,397   | 3,525,145    |  |
| EXPENSES:                                        |                            |                          |           |              |  |
| PERSONNEL                                        | 405,265                    |                          | -         | 405,265      |  |
| SUPPLIES                                         | 5,400                      |                          | -         | 5,400        |  |
| SERVICES                                         | 2,730,241                  |                          | 553,090   | 3,283,331    |  |
| CAPITAL OUTLAY                                   | <br>4,973                  |                          | -         | 4,973        |  |
| TOTAL EXPENSES                                   | 3,145,879                  |                          | 553,090   | 3,698,969    |  |
| NET RESULTS FROM OPERATIONS                      | <br>(559,131)              |                          | 385,307   | (173,824)    |  |
| BEGINNING RETAINED EARNINGS                      | 4,176,634                  |                          | 2,835,192 | 7,011,826    |  |
| RETAINED EARNINGS APPROPRIATED                   | (559,131)                  |                          | -         | (559,131)    |  |
| SURPLUS FROM OPERATIONS                          | <br>-                      |                          | 385,307   | 385,307      |  |
| ENDING RETAINED EARNINGS                         | \$<br>3,617,503            | \$                       | 3,220,499 | \$ 6,838,002 |  |