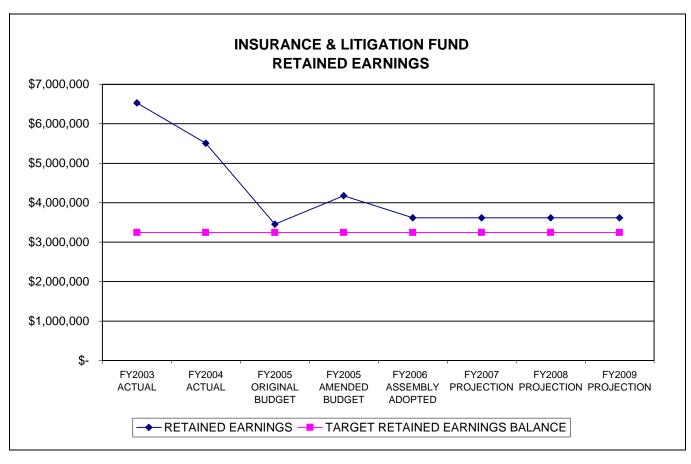

## FUND: 700 INSURANCE AND LITIGATION FUND

| FUND BUDGET:                                                         | FY2003<br>ACTUAL                     | FY2004<br>ACTUAL                   | FY2005<br>ORIGINAL<br>BUDGET         | FY2005<br>AMENDED<br>BUDGET          | FY2006<br>ASSEMBLY<br>ADOPTED        | FY2007<br>PROJECTION                 | FY2008<br>PROJECTION                 | FY2009<br>PROJECTION                 |
|----------------------------------------------------------------------|--------------------------------------|------------------------------------|--------------------------------------|--------------------------------------|--------------------------------------|--------------------------------------|--------------------------------------|--------------------------------------|
| REVENUES: INTEREST REVENUE CHARGES FROM OTHER DEPT'S TOTAL REVENUES: | \$ 252,103<br>1,251,657<br>1,503,760 | \$ 7,314<br>1,693,443<br>1,700,757 | \$ 182,000<br>2,137,039<br>2,319,039 | \$ 179,103<br>2,137,039<br>2,316,142 | \$ 135,753<br>2,450,995<br>2,586,748 | \$ 126,613<br>3,107,760<br>3,234,373 | \$ 126,613<br>3,187,624<br>3,314,237 | \$ 126,613<br>3,263,057<br>3,389,670 |
| EXPENSES: PERSONNEL                                                  | 244,437                              | 308.034                            | 385,193                              | 399.010                              | 405,265                              | 433.634                              | 457.484                              | 475.783                              |
| SUPPLIES<br>SERVICES<br>CAPITAL OUTLAY                               | 3,031<br>2,013,976<br>19.853         | 9,410<br>2,396,378<br>8.664        | 50,200<br>3,193,438<br>8,100         | 50,989<br>3,188,459<br>11,915        | 5,400<br>2,730,241<br>4,973          | 5,500<br>2,790,167<br>5,072          | 5,610<br>2,845,970<br>5,173          | 5,722<br>2,902,889<br>5,276          |
| TOTAL EXPENSES:  NET RESULTS FROM OPERATIONS                         | 2,281,297                            | 2,722,486                          | 3,636,931                            | 3,650,373                            | 3,145,879                            | 3,234,373                            | 3,314,237                            | 3,389,670                            |
| RETAINED EARNINGS APPROPRIATED                                       | 777,537                              | 1,021,729                          | 1,317,892                            | 1,334,231                            | 559,131                              | _                                    |                                      | <u>-</u>                             |
| EXCESS/(DEFICIT)                                                     |                                      | -                                  | -                                    | -                                    | -                                    | -                                    | -                                    |                                      |
| BEGINNING RETAINED EARNINGS                                          | 7,310,131                            | 6,532,594                          | 4,773,251                            | 5,510,865                            | 4,176,634                            | 3,617,503                            | 3,617,503                            | 3,617,503                            |
| RETAINED EARNINGS APPROPRIATED                                       | (777,537)                            | (1,021,729)                        | (1,317,892)                          | (1,334,231)                          | (559,131)                            | -                                    | -                                    | -                                    |
| SURPLUS FROM OPERATIONS                                              | -                                    | -                                  | -                                    | -                                    | -                                    | -                                    | -                                    | -                                    |
| ENDING RETAINED EARNINGS                                             | \$ 6,532,594                         | \$ 5,510,865                       | \$ 3,455,359                         | \$ 4,176,634                         | \$ 3,617,503                         | \$ 3,617,503                         | \$ 3,617,503                         | \$ 3,617,503                         |