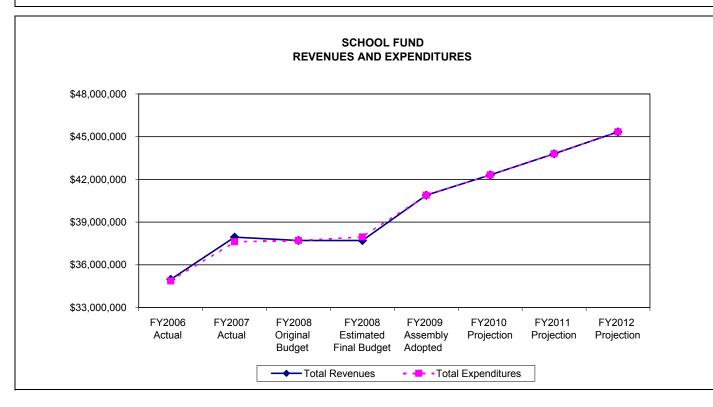

### School Fund

The School Fund records activity associated with operational funding the Borough provides the Kenai Peninsula Borough School District. Operational funding for the FY09 budget year is estimated at \$40,886,886.

# Fund: 241 School Fund

| Fund Budget:                           |            |              |              |              |              |              |              |              |
|----------------------------------------|------------|--------------|--------------|--------------|--------------|--------------|--------------|--------------|
| Fullu Duuyet.                          |            |              | FY2008       | FY2008       | FY2009       |              |              |              |
|                                        | FY2006     | FY2007       | Original     | Estimated    | Assembly     | FY2010       | FY2011       | FY2012       |
|                                        | Actual     | Actual       | Budget       | Final Budget | Adopted      | Projection   | Projection   | Projection   |
| Revenues:                              |            |              |              |              |              |              |              |              |
| State Revenue                          | \$ 108,422 | . ,          | \$ -         | \$-          | \$ -         | \$-          | \$ -         | \$ <u>-</u>  |
| Total Revenues                         | 108,422    | 120,577      | -            | -            | -            | -            | -            | -            |
| Other Financing Sources:               |            |              |              |              |              |              |              |              |
| Transfers From Other Funds             | 34,973,682 | 37,941,676   | 37,712,068   | 37,712,068   | 40,886,886   | 42,317,927   | 43,799,054   | 45,332,021   |
| Total Operating Transfers              | 34,973,682 | 37,941,676   | 37,712,068   | 37,712,068   | 40,886,886   | 42,317,927   | 43,799,054   | 45,332,021   |
| Total Revenues and Other               |            |              |              |              |              |              |              |              |
| Financing Sources                      | 35,082,104 | 38,062,253   | 37,712,068   | 37,712,068   | 40,886,886   | 42,317,927   | 43,799,054   | 45,332,021   |
| Evenedituree                           |            |              |              |              |              |              |              |              |
| Expenditures:<br>Custodial Maintenance | 95,591     | 101,874      | 99.213       | 99.213       | 103.813      | 106.408      | 109,068      | 111,795      |
| Maintenance                            | 5,354,770  | 5,367,624    | 5,943,967    | 6,177,725    | 6,182,830    | 6,306,487    | 6,432,617    | 6,432,617    |
| Non-Departmental:                      | 5,554,770  | 5,507,024    | 5,945,907    | 0,177,725    | 0,102,030    | 0,300,407    | 0,432,017    | 0,432,017    |
| Audit                                  | 26,000     | 17,500       | 27,500       | 40,000       | 42,000       | 44.000       | 46.000       | 48,000       |
| Insurance Premium                      | 1,753,765  | 2,011,056    | 2,019,515    | 2,019,515    | 2,038,234    | 2,417,552    | 2,483,660    | 2,520,456    |
| Utilities                              | 46,853     | 54,833       | 63,745       | 63,745       | 63,745       | 65,020       | 66,320       | 67,646       |
| School Operations                      | 27,587,592 | 30,062,253   | 29,558,128   | 29,558,128   | 32,456,264   | 33,378,460   | 34,661,389   | 36,151,507   |
| Total Expenditures                     | 34,864,571 | 37,615,140   | 37,712,068   | 37,958,326   | 40,886,886   | 42,317,927   | 43,799,054   | 45,332,021   |
| Total Expenditures and                 |            |              |              |              |              |              |              |              |
| Operating Transfers                    | 34,864,571 | 37,615,140   | 37,712,068   | 37,958,326   | 40,886,886   | 42,317,927   | 43,799,054   | 45,332,021   |
| Operating transfers                    | 34,004,571 | 57,015,140   | 37,712,000   | 37,930,320   | 40,000,000   | 42,317,927   | 43,799,004   | 45,552,021   |
| Change in Fund Balance                 | 217,533    | 447,113      | -            | (246,258)    | -            | -            | -            | -            |
| Beginning Fund Balance                 | 639,801    | 857,334      | 1,304,447    | 1,304,447    | 1,058,189    | 1,058,189    | 1,058,189    | 1,058,189    |
| Ending Fund Balance                    | 857,334    | 1,304,447    | 1,304,447    | 1,058,189    | 1,058,189    | 1,058,189    | 1,058,189    | 1,058,189    |
| Reserved Fund Balance                  | 460,891    | 460,891      | 460,891      | 460,891      | 460,891      | 460,891      | 460,891      | 460,891      |
| Unreserved Fund Balance                | 396,443    | 843,556      | 843,556      | 597,298      | 597,298      | 597,298      | 597,298      | 597,298      |
|                                        | ,          | ,            | ,            |              |              |              | ,            |              |
| Total Fund Balance                     | \$ 857,334 | \$ 1,304,447 | \$ 1,304,447 | \$ 1,058,189 | \$ 1,058,189 | \$ 1,058,189 | \$ 1,058,189 | \$ 1,058,189 |