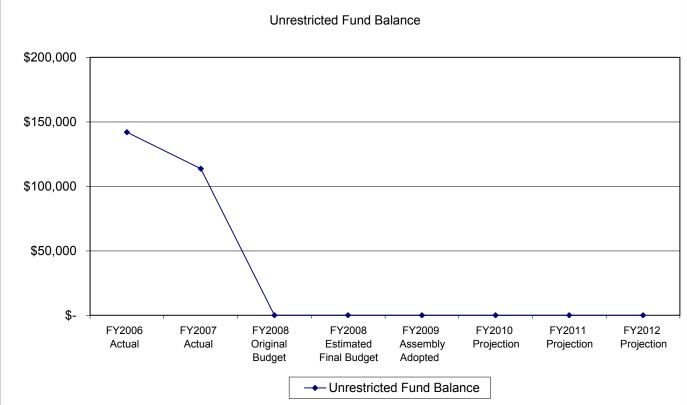

# Fund: 241 School Fund

| Fund Budget:                           |            |              |              |              |              |              |              |              |
|----------------------------------------|------------|--------------|--------------|--------------|--------------|--------------|--------------|--------------|
| Fullu Duuyet.                          |            |              | FY2008       | FY2008       | FY2009       |              |              |              |
|                                        | FY2006     | FY2007       | Original     | Estimated    | Assembly     | FY2010       | FY2011       | FY2012       |
|                                        | Actual     | Actual       | Budget       | Final Budget | Adopted      | Projection   | Projection   | Projection   |
| Revenues:                              |            |              |              |              |              |              |              |              |
| State Revenue                          | \$ 108,422 | . ,          | \$ -         | \$-          | \$ -         | \$-          | \$ -         | \$ <u>-</u>  |
| Total Revenues                         | 108,422    | 120,577      | -            | -            | -            | -            | -            | -            |
| Other Financing Sources:               |            |              |              |              |              |              |              |              |
| Transfers From Other Funds             | 34,973,682 | 37,941,676   | 37,712,068   | 37,712,068   | 40,886,886   | 42,317,927   | 43,799,054   | 45,332,021   |
| Total Operating Transfers              | 34,973,682 | 37,941,676   | 37,712,068   | 37,712,068   | 40,886,886   | 42,317,927   | 43,799,054   | 45,332,021   |
| Total Revenues and Other               |            |              |              |              |              |              |              |              |
| Financing Sources                      | 35,082,104 | 38,062,253   | 37,712,068   | 37,712,068   | 40,886,886   | 42,317,927   | 43,799,054   | 45,332,021   |
| Evenedituree                           |            |              |              |              |              |              |              |              |
| Expenditures:<br>Custodial Maintenance | 95,591     | 101,874      | 99.213       | 99.213       | 103.813      | 106.408      | 109,068      | 111,795      |
| Maintenance                            | 5,354,770  | 5,367,624    | 5,943,967    | 6,177,725    | 6,182,830    | 6,306,487    | 6,432,617    | 6,432,617    |
| Non-Departmental:                      | 5,554,770  | 5,507,024    | 5,945,907    | 0,177,725    | 0,102,030    | 0,300,407    | 0,432,017    | 0,432,017    |
| Audit                                  | 26,000     | 17,500       | 27,500       | 40,000       | 42,000       | 44.000       | 46.000       | 48,000       |
| Insurance Premium                      | 1,753,765  | 2,011,056    | 2,019,515    | 2,019,515    | 2,038,234    | 2,417,552    | 2,483,660    | 2,520,456    |
| Utilities                              | 46,853     | 54,833       | 63,745       | 63,745       | 63,745       | 65,020       | 66,320       | 67,646       |
| School Operations                      | 27,587,592 | 30,062,253   | 29,558,128   | 29,558,128   | 32,456,264   | 33,378,460   | 34,661,389   | 36,151,507   |
| Total Expenditures                     | 34,864,571 | 37,615,140   | 37,712,068   | 37,958,326   | 40,886,886   | 42,317,927   | 43,799,054   | 45,332,021   |
| Total Expenditures and                 |            |              |              |              |              |              |              |              |
| Operating Transfers                    | 34,864,571 | 37,615,140   | 37,712,068   | 37,958,326   | 40,886,886   | 42,317,927   | 43,799,054   | 45,332,021   |
| Operating transfers                    | 34,004,571 | 57,015,140   | 37,712,000   | 37,930,320   | 40,000,000   | 42,317,927   | 43,799,004   | 45,552,021   |
| Change in Fund Balance                 | 217,533    | 447,113      | -            | (246,258)    | -            | -            | -            | -            |
| Beginning Fund Balance                 | 639,801    | 857,334      | 1,304,447    | 1,304,447    | 1,058,189    | 1,058,189    | 1,058,189    | 1,058,189    |
| Ending Fund Balance                    | 857,334    | 1,304,447    | 1,304,447    | 1,058,189    | 1,058,189    | 1,058,189    | 1,058,189    | 1,058,189    |
| Reserved Fund Balance                  | 460,891    | 460,891      | 460,891      | 460,891      | 460,891      | 460,891      | 460,891      | 460,891      |
| Unreserved Fund Balance                | 396,443    | 843,556      | 843,556      | 597,298      | 597,298      | 597,298      | 597,298      | 597,298      |
|                                        | ,          | ,            | ,            |              |              |              | ,            |              |
| Total Fund Balance                     | \$ 857,334 | \$ 1,304,447 | \$ 1,304,447 | \$ 1,058,189 | \$ 1,058,189 | \$ 1,058,189 | \$ 1,058,189 | \$ 1,058,189 |