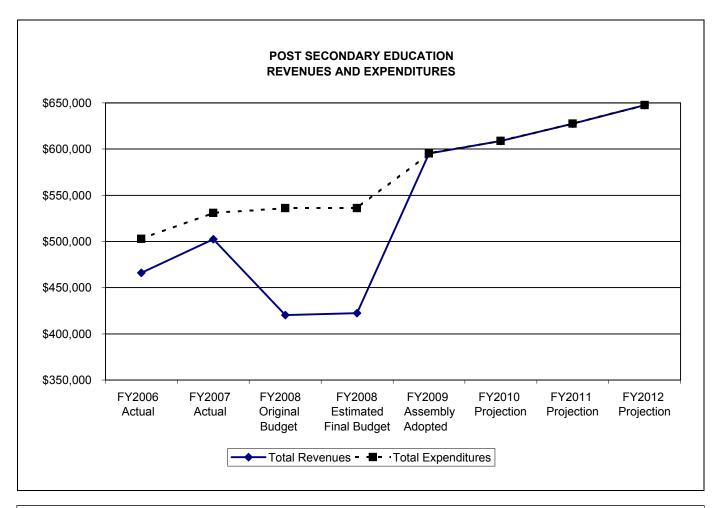

## Postsecondary Education Fund

The Postsecondary Education Fund was set up to account for funding provided by the Borough to institutions that are part of the University of Alaska system. Borough voters approved funding for this program at an amount not to exceed the amount that would be generated by an areawide tax levy of .1 mills. Funding is restricted to operations and may only be used for instruction and the operations of facilities used to provide curriculum or programs offered within the Borough. Funds may not be used for capital improvements or construction of facilities.