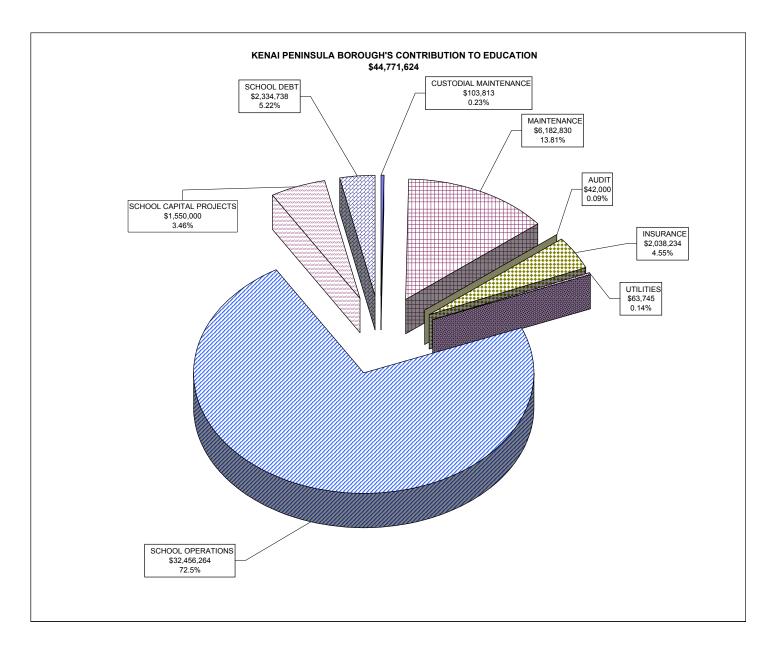

Operational funding for the school district is appropriated as follows: \$32,456,264 for local effort and in-kind of \$8,430,622 consisting of \$6,182,830 for maintenance, \$63,745 for utilities, \$2,038,234 for property and liability insurance and worker's compensation, \$42,000 for audit cost, and \$103,813 for custodial services. The Borough controls the budget for in-kind expenditures; local effort is controlled by the School District.

In addition to operational funding, the Borough also provides funding of \$2,334,738 for school related debt of which \$1,616,856 is expected to be reimbursed from the State of Alaska, and \$1,250,000 for school district capital projects. Total funding provided for school purposes is \$44,471,624; net of State reimbursement, the amount is \$42,854,768. Sales tax revenues provide approximately 66% of the funding provided for schools, the balance comes from property taxes.

#### MILL RATE EQUIVALENTS FOR THE BOROUGH'S CONTRIBUTION TO EDUCATION

|                                        | FY2006 AC              |            | FY2007 AC     |            | FY2008 B      |            | FY2009 BU     |              |
|----------------------------------------|------------------------|------------|---------------|------------|---------------|------------|---------------|--------------|
|                                        | TAXABLE VALUE          | MILL RATE  | TAXABLE VALUE | MILL RATE  | TAXABLE VALUE | MILL RATE  | TAXABLE VALUE | MILL RATE    |
| EXPENDITURES                           | 4,485,202,000          | EQUIVALENT | 4,928,362,000 | EQUIVALENT | 5,369,378,000 | EQUIVALENT | 5,953,026,000 | EQUIVALENT   |
| LOCAL EFFORT TO SCHOOL DISTRICT        |                        |            |               |            |               |            |               |              |
| CUSTODIAL MAINTENANCE                  | \$ 95,591              | 0.02       | \$ 101,874    | 0.02       | \$ 99,213     | 0.02       | \$ 103,813    | 0.02         |
| MAINTENANCE                            | 5,354,770              | 1.19       | 5,367,624     | 1.09       | 5,943,967     | 1.11       | 6,182,830     | 1.04         |
| AUDIT                                  | 26,000                 | 0.01       | 17,500        | -          | 27,500        | 0.01       | 42,000        | 0.01         |
| INSURANCE                              | 1,753,765              | 0.39       | 2,011,056     | 0.41       | 2,019,515     | 0.38       | 2,038,234     | 0.34         |
| UTILITIES                              | 46,853                 | 0.01       | 54,833        | 0.01       | 63,745        | 0.01       | 63,745        | 0.01         |
| SCHOOL OPERATIONS                      | 27,587,592             | 6.15       | 30,062,253    | 6.10       | 29,558,128    | 5.50       | 32,456,264    | 5.45         |
| TOTAL LOCAL EFFORT TO                  |                        |            |               |            |               |            |               |              |
| SCHOOL DISTRICT                        | 34.864.571             | 7.77       | 37.615.140    | 7.63       | 37.712.068    | 7.02       | 40,886,886    | 6.87         |
| SCHOOL DISTRICT                        | 34,004,371             | 1.11       | 57,015,140    | 7.03       | 37,712,000    | 1.02       | 40,000,000    | 0.07         |
|                                        |                        |            |               |            |               |            |               |              |
|                                        |                        |            |               |            |               |            |               |              |
| OTHER EDUCATION FUNDING<br>SCHOOL DEBT | 2 740 707              | 0.83       | 0 404 000     | 0.43       | 0 004 007     | 0.44       | 0 004 700     | 0.20         |
| SCHOOL DEBT                            | 3,719,707<br>1,250,000 | 0.83       | 2,134,823     | 0.43       | 2,384,887     |            | 2,334,738     | 0.39<br>0.26 |
| SCHOOL REVENUE CAPITAL PROJECTS        | 1,250,000              | 0.28       | 1,250,000     | 0.25       | 1,320,000     | 0.25       | 1,550,000     | 0.20         |
| TOTAL OTHER EDUCATION FUNDING          | 4,969,707              | 1.11       | 3,384,823     | 0.69       | 3,704,887     | 0.69       | 3,884,738     | 0.65         |
|                                        | .,                     |            |               |            |               |            |               |              |
|                                        | ¢ 00.004.070           | 0.00       | ¢ 40.000.002  | 0.00       | ¢ 44.440.055  | 7.74       | ¢ 44 774 004  | 7 50         |
| TOTAL EDUCATION FROM BOROUGH           | \$ 39,834,278          | 8.88       | \$ 40,999,963 | 8.32       | \$ 41,416,955 | 7.71       | \$ 44,771,624 | 7.52         |